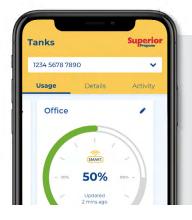

### PROPANE MADE EASY

We offer products like mySUPERIOR™ and SMART\* Tank™ wireless monitoring to give you full control over managing and forecasting fuel needs 24/7.