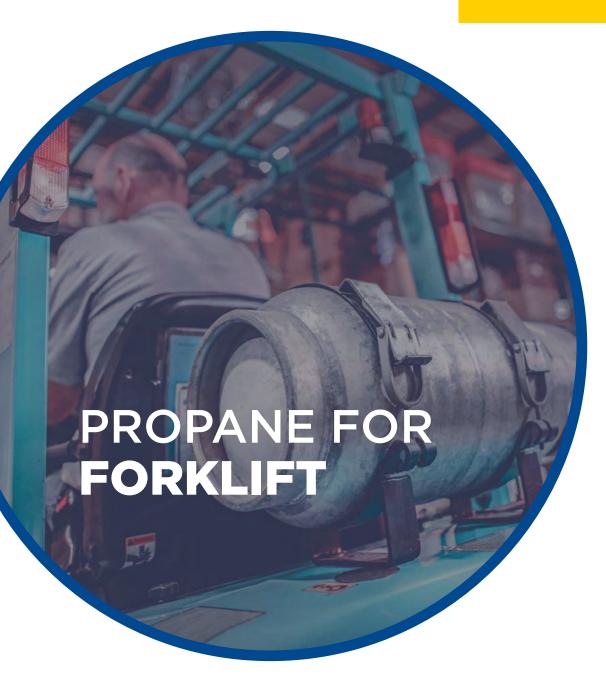

### PROPANE FORKLIFT ADVANTAGES

Propane-fuelled forklifts maximize productivity with less time spent refuelling and more time spent handling materials. Simply switch an empty cylinder for a full one without the need for batteries or charging stations. Typically, a full cylinder will last an entire shift for a reliable, low-emission solution that keeps you moving.

Suitable for indoor and outdoor use

No need for expensive charging equipment

Lower emissions than gasoline or diesel-powered forklifts

Lower environmental impact than electric forklifts when considering production, charging and eventual disposal of batteries